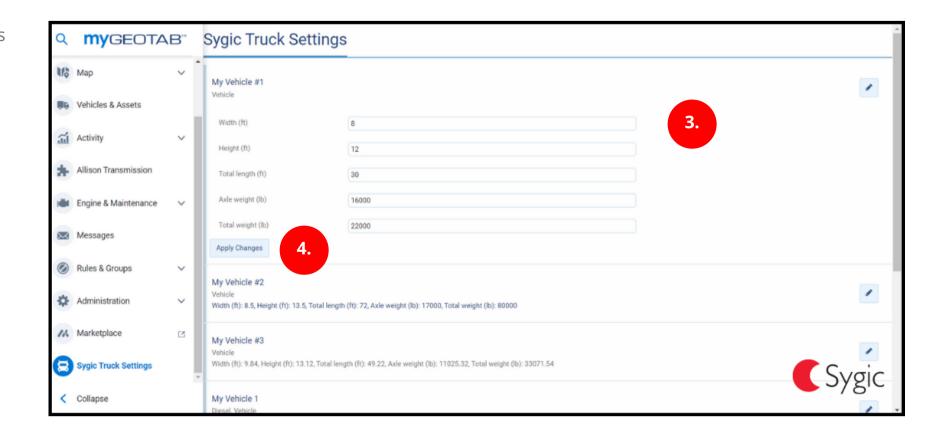

# **VEHICLE ATTRIBUTES SETUP**

- Input or change the attributes (width, height, weight, axle weight, length)
- 4. Click "Apply Changes"

With Sygic Geotab Drive add-in, you are able to list all assigned route plans. In order to add plans, follow these steps: