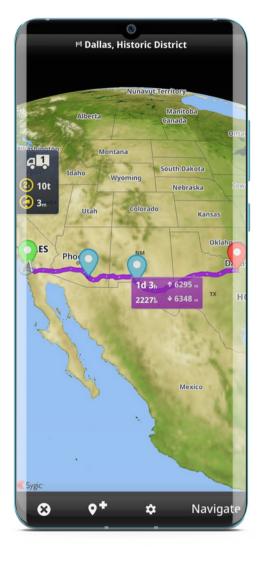

**Sygic**®

- Open Geotab Drive and in the main dashboard, choose "Start Sygic Truck"
- 2. Under "My Plans" tap on the desired route to navigate to a single destination or tap on "Open itinerary" to see see the route with all stops.
- 3. Sygic Truck Navigation will open and automatically set the destination, respecting the assigned vehicle attributes