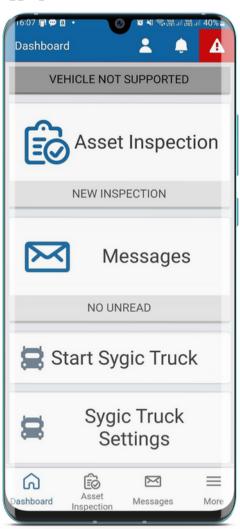

**Sygic**®

- Open Geotab Drive and in the main dashboard, choose "Start Sygic Truck"
- 2. Under "My Plans" tap on the desired route to navigate to a single destination or tap on "Open itinerary" to see see the route with all stops.
- 3. Sygic Truck Navigation will open and automatically set the destination, respecting the assigned vehicle attributes