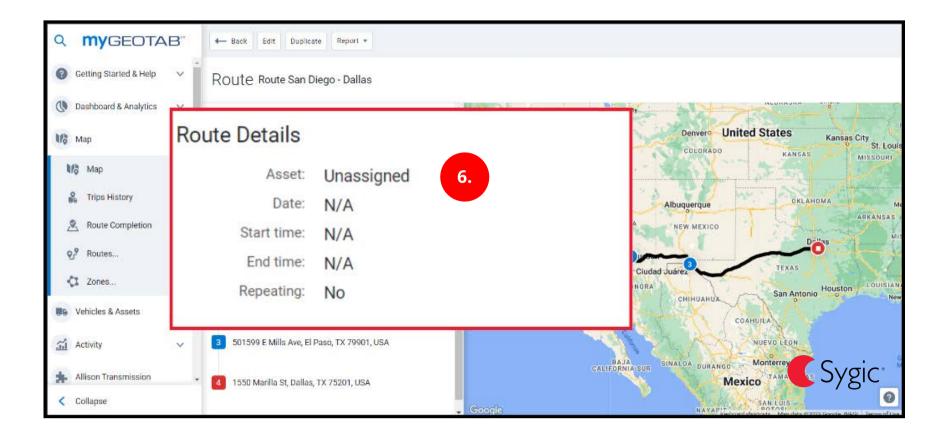

- Navigate to Zones &
  Messages Routes –
  Routes within
  MyGeotab.
- 2. Type an adress or add a route stops.

3. Define the route

4. Click on "Save route"

Q **my**GEOTAB" Cancel Report v Search zones or addres... \* Salt Lake City-Getting Started & Help Denvero United States Kansas City St. Loui ( Dashboard & Analytics NEVADA UTAH Sacramento COLORADO KANSAS MISSOURI Francisco Map Map oSan Jose Las Vegas CALIFORNIA Trips History OKLAHOMA Albuquerque Route Completion ARKANSAS Los Angeles Q.º Routes.. ARIZONA **NEW MEXICO** Zones... San Diego Phoenix We Vehicles & Assets TEXAS Ciudad Juárez BAJA Activity CALIFORNIA LOUISIAN SONORA Houston San Antonio Allison Transmission CHIHUAHUA < Collapse COAHUILA

5. In Route Edit, click "Create plan"

Assign the vehicle and fill out all necessary details

7. Click on the Map section to see all of your routes

For more information on how to manage routes and route plans, please refer to Geotab documentation.