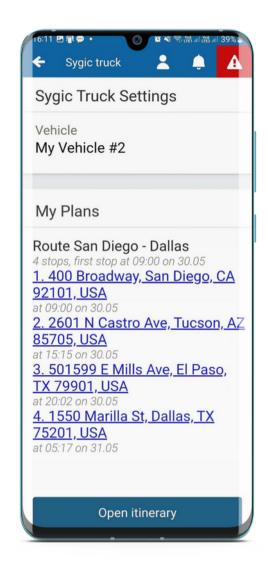

**Sygic**®

- Open Geotab Drive and in the main dashboard, choose "Start Sygic Truck"
- 2. Under "My Plans" tap on the desired route to navigate to a single destination or tap on "Open itinerary" to see see the route with all stops.
- 3. Sygic Truck Navigation will open and automatically set the destination, respecting the assigned vehicle attributes