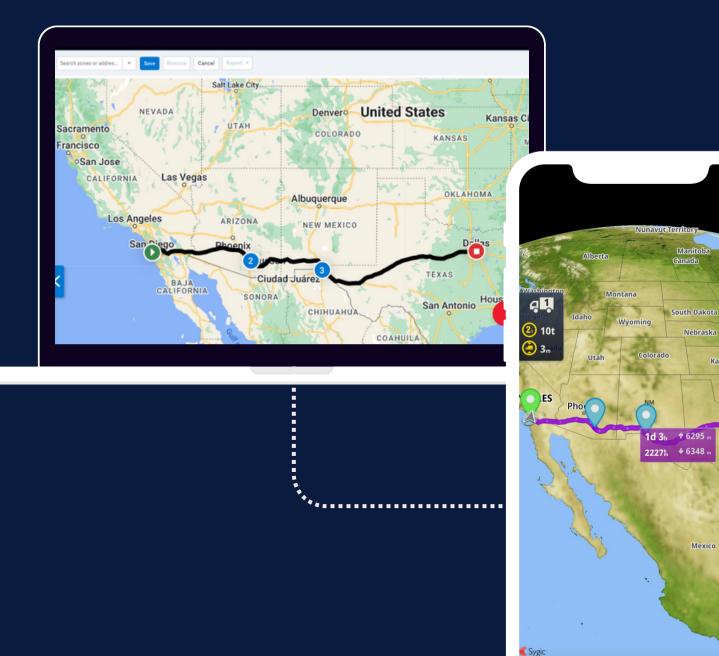

- Navigate to Zones &
  Messages Routes –
  Routes within
  MyGeotab.
- 2. Type an adress or add a route stops.

3. Define the route

4. Click on "Save route"

Q **my**GEOTAB" Cancel Report v Search zones or addres... \* Salt Lake City-Getting Started & Help Denvero United States Kansas City St. Loui ( Dashboard & Analytics NEVADA UTAH Sacramento COLORADO KANSAS MISSOURI Francisco Map Map oSan Jose Las Vegas CALIFORNIA Trips History OKLAHOMA Albuquerque Route Completion ARKANSAS Los Angeles Q.º Routes.. ARIZONA **NEW MEXICO** Zones... San Diego Phoenix We Vehicles & Assets TEXAS Ciudad Juárez BAJA Activity CALIFORNIA LOUISIAN SONORA Houston San Antonio Allison Transmission CHIHUAHUA < Collapse COAHUILA

5. In Route Edit, click "Create plan"

Assign the vehicle and fill out all necessary details

7. Click on the Map section to see all of your routes

For more information on how to manage routes and route plans, please refer to Geotab documentation.