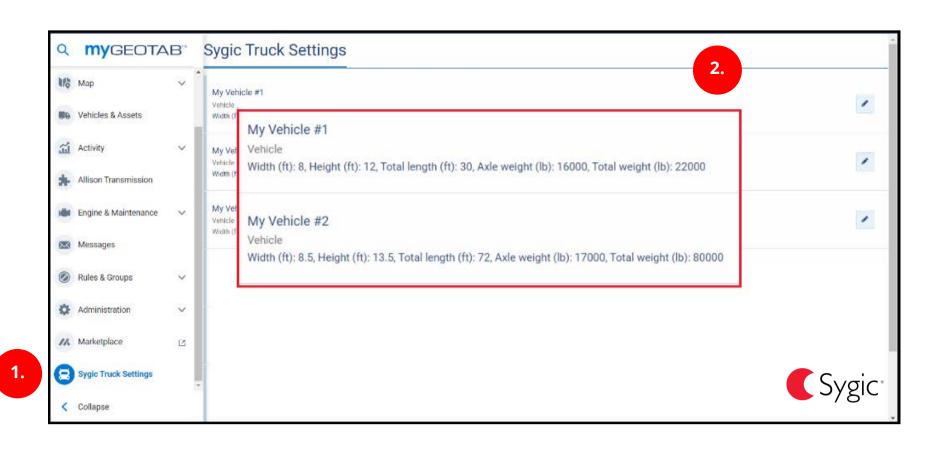

# **VEHICLE ATTRIBUTES SETUP**

- In MyGeotab, navigate to the Sygic Truck Settings add-in in the left tab
- Select one of the existing vehicles by clicking on the edit button on the right side

# **VEHICLE ATTRIBUTES SETUP**

- Input or change the attributes (width, height, weight, axle weight, length)
- 4. Click "Apply Changes"

With Sygic Geotab Drive add-in, you are able to list all assigned route plans. In order to add plans, follow these steps: