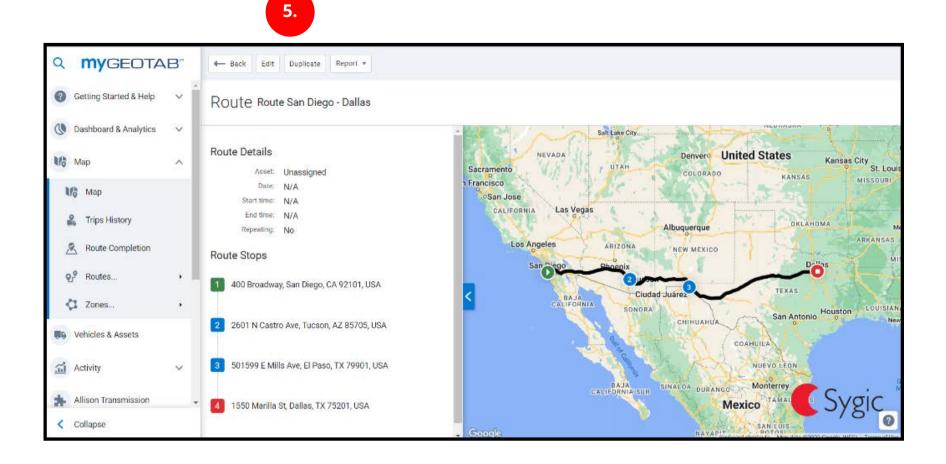

- Navigate to Zones &
  Messages Routes –
  Routes within
  MyGeotab.
- 2. Type an adress or add a route stops.

3. Define the route

4. Click on "Save route"

Q **my**GEOTAB" Cancel Report v Search zones or addres... \* Salt Lake City-Getting Started & Help Denvero United States Kansas City St. Loui ( Dashboard & Analytics NEVADA UTAH Sacramento COLORADO KANSAS MISSOURI Francisco Map Map oSan Jose Las Vegas CALIFORNIA Trips History OKLAHOMA Albuquerque Route Completion ARKANSAS Los Angeles Q.º Routes.. ARIZONA **NEW MEXICO** Zones... San Diego Phoenix We Vehicles & Assets TEXAS Ciudad Juárez BAJA Activity CALIFORNIA LOUISIAN SONORA Houston San Antonio Allison Transmission CHIHUAHUA < Collapse COAHUILA

5. In Route Edit, click "Create plan"

Assign the vehicle and fill out all necessary details

7. Click on the Map section to see all of your routes

For more information on how to manage routes and route plans, please refer to Geotab documentation.