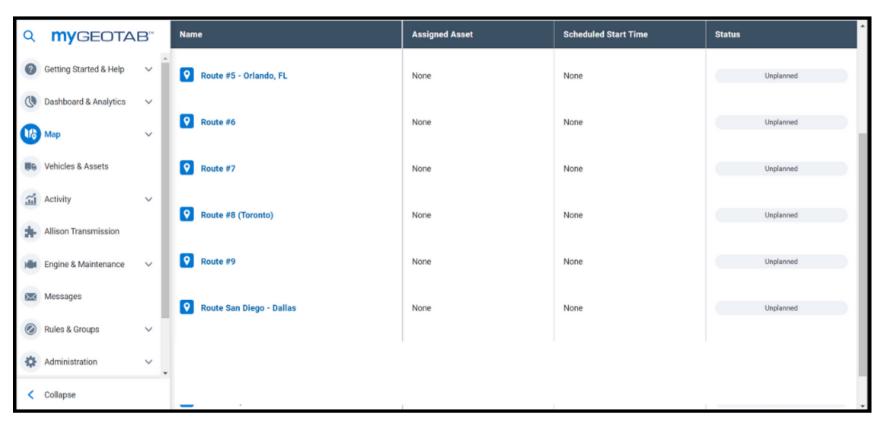

5. In Route Edit, click "Create plan"

Assign the vehicle and fill out all necessary details

7. Click on the Map section to see all of your routes

For more information on how to manage routes and route plans, please refer to Geotab documentation.