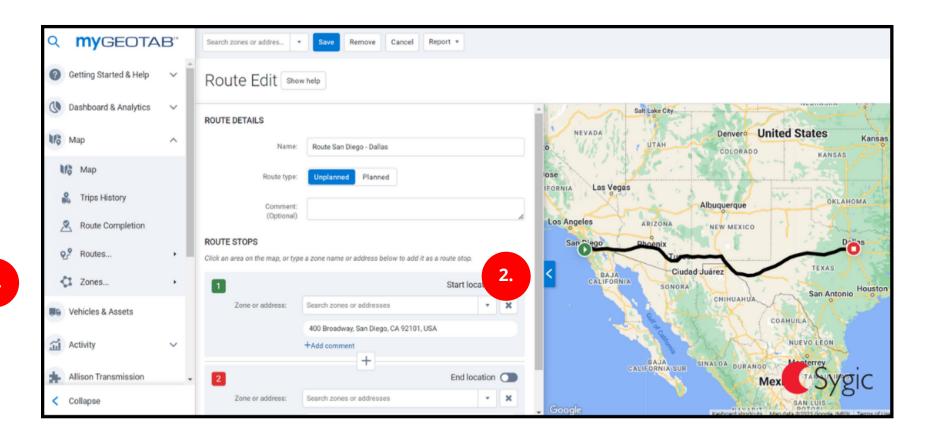

- Navigate to Zones &
  Messages Routes –
  Routes within
  MyGeotab.
- 2. Type an adress or add a route stops.

3. Define the route

4. Click on "Save route"

Q **my**GEOTAB" Cancel Report v Search zones or addres... \* Salt Lake City-Getting Started & Help Denvero United States Kansas City St. Loui ( Dashboard & Analytics NEVADA UTAH Sacramento COLORADO KANSAS MISSOURI Francisco Map Map oSan Jose Las Vegas CALIFORNIA Trips History OKLAHOMA Albuquerque Route Completion ARKANSAS Los Angeles Q.º Routes.. ARIZONA **NEW MEXICO** Zones... San Diego Phoenix We Vehicles & Assets TEXAS Ciudad Juárez BAJA Activity CALIFORNIA LOUISIAN SONORA Houston San Antonio Allison Transmission CHIHUAHUA < Collapse COAHUILA

5. In Route Edit, click "Create plan"

Assign the vehicle and fill out all necessary details

7. Click on the Map section to see all of your routes

For more information on how to manage routes and route plans, please refer to Geotab documentation.