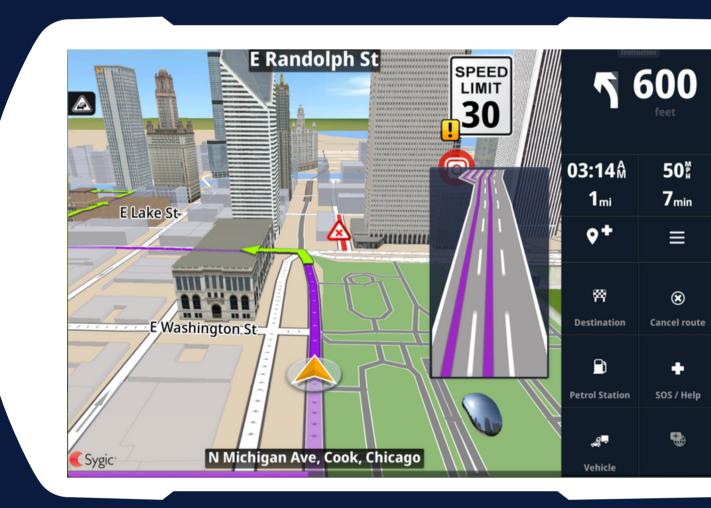

**Sygic**®

- Open Geotab Drive and in the main dashboard, choose "Start Sygic Truck"
- 2. Under "My Plans" tap on the desired route to navigate to a single destination or tap on "Open itinerary" to see see the route with all stops.
- 3. Sygic Truck Navigation will open and automatically set the destination, respecting the assigned vehicle attributes